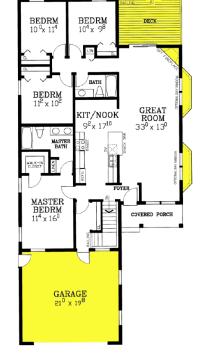

### **DAVE FERREY CONSTRUCTION** CUSTOM HOMES **570-256-3278** Winchester

۲

1,620 - 1,648 sq. ft. Affordable Collection

| <b>Specifications</b>                                                                                                                                                                                                                                     |                                                                                                                                                          |
|-----------------------------------------------------------------------------------------------------------------------------------------------------------------------------------------------------------------------------------------------------------|----------------------------------------------------------------------------------------------------------------------------------------------------------|
| Living area:<br>Enhanced area:<br>Bedrooms:<br>Baths:<br>House width:<br>House depth:<br>Primary roof pitch:<br>Garage area:<br>Porch area:<br>Deck area:<br>Formal dining?<br>Great room?<br>Fireplace?<br>Main ceiling height:<br>Foundation:<br>Walls: | 1,620 sq.ft<br>1,648 sq.ft<br>4<br>2<br>35'<br>54'<br>6/12<br>440 sq.ft<br>65 sq.ft.<br>124 sq.ft.<br>No<br>Yes<br>Optional<br>8'<br>B, C, S<br>2x4, 2x6 |
|                                                                                                                                                                                                                                                           |                                                                                                                                                          |

### **Enhancements**

- Two car garage (20'x22')
- Rear deck with railing (13'6"x10')
- Angle bay windows in great room
- Corner fireplace

Standard front porch

Immense Great Room

## Photos or renderings will vary from actual plan.

۲

 $( \blacklozenge )$ 